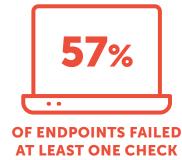

# Adaptiva OneSite Health Reveals and Remediates Extensive Failures

32 health checks performed on random sample of 11,095 live production computers

(6,060/11,095)

**90% OF DEVICES** 