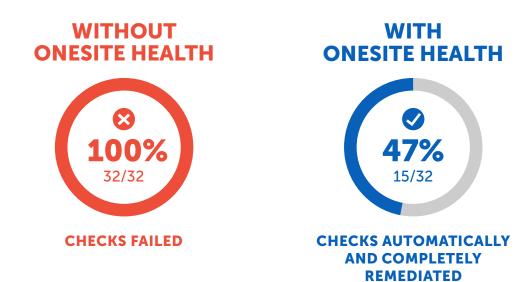

# Adaptiva OneSite Health Reveals and Remediates Extensive Failures

32 health checks performed on random sample of 11,095 live production computers

(6,060/11,095)

**90% OF DEVICES** 