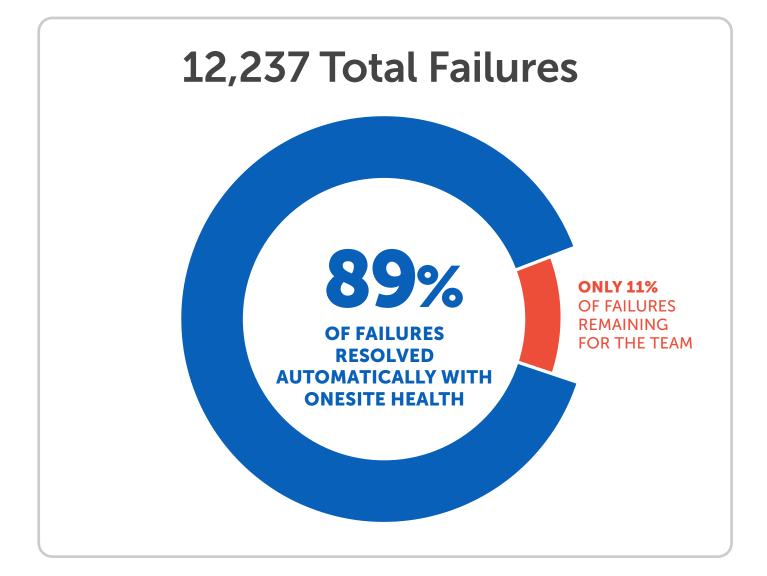

# Adaptiva OneSite Health Reveals and Remediates Extensive Failures

32 health checks performed on random sample of 11,095 live production computers

(6,060/11,095)

**90% OF DEVICES** 