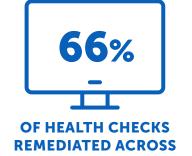

# Adaptiva OneSite Health Reveals and Remediates Extensive Failures

32 health checks performed on random sample of 11,095 live production computers

(6,060/11,095)

**90% OF DEVICES** 